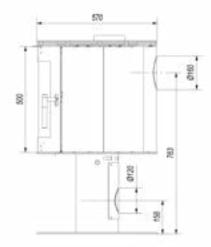

## DIMENSIONS STOVE ORBIT

Kratki.pl Marek Bal ul. Warszawska 66, Wsola, 26-660 Jedlińsk, Poland, tel. 00 48 48 340 10 00, 00 48 48 384 44 88, fax 00 48 48 384 44 88 wew. 106 www.kratki.com, www.facebook.com/kratkien, www.kratki.tv