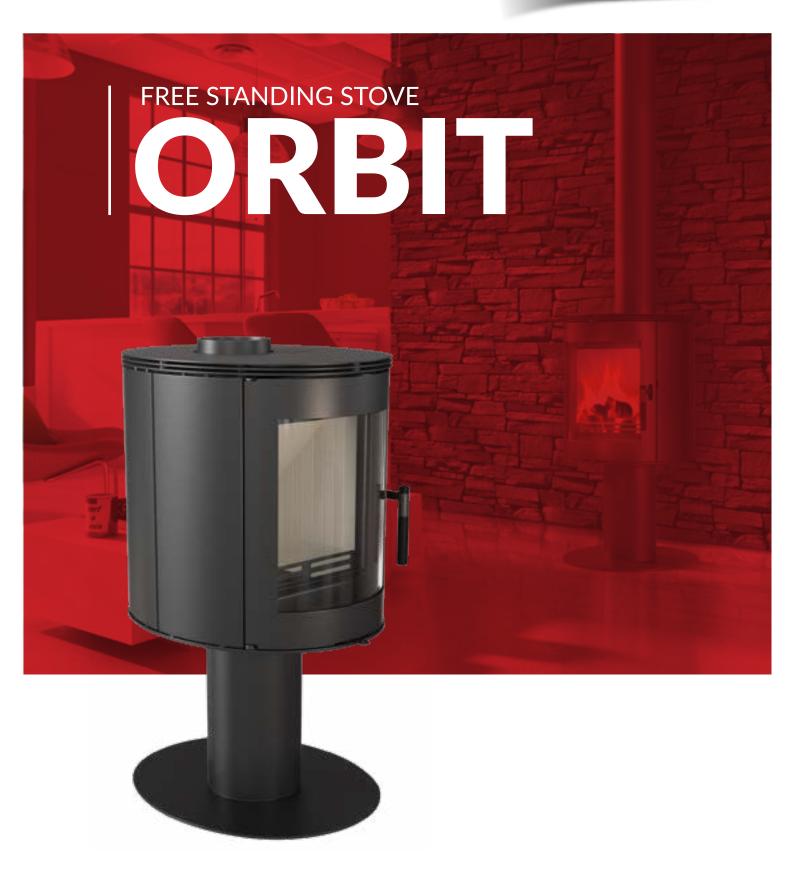

## ADVANTAGES ORBIT STOVE

- The body and the front of the insert are resistant to high temperatures thanks to the high quality steel used in production.
- Equipped with Acumotte deflector.
- Triple air system of combustion chamber: primary air directed to the grate; secondary air supplied by the holes located in the back wall. Additionally, the system of air clean glass has been applied (curtain air). Moreover this air curtain is equipped with additinal lever to regulate it.
- Efficient burning process & maintaining of temperature to keep the warmth for longer thanks to lining of combustion chamber with Acumotte - heat accumulating material which raises the temperature in the combustion chamber.
- Adjusting the external air inlet corresponding to the intensity of burning by using a single regulator, which is below the oven door.
- All steel elements are laser cut and bent on CNC bending machines.
- Insert's front equipped with a heat resistant ceramics that withstands temperatures up to 800°C.
- Movable grate and ashpan enables to clean the insert.
- Reduced soot deposition through a system of clean glass (air curtain).
- An elegant and comfortable handle.
- It can be used in a various mounting conditions thanks to adjustable exhaust outlet: on the back or top of the stove (for back exhaust outlet installation purchase of top plate cover is required).
- Improved vision of the fire thanks to the curved glass.
- Modern cylindrical shape.